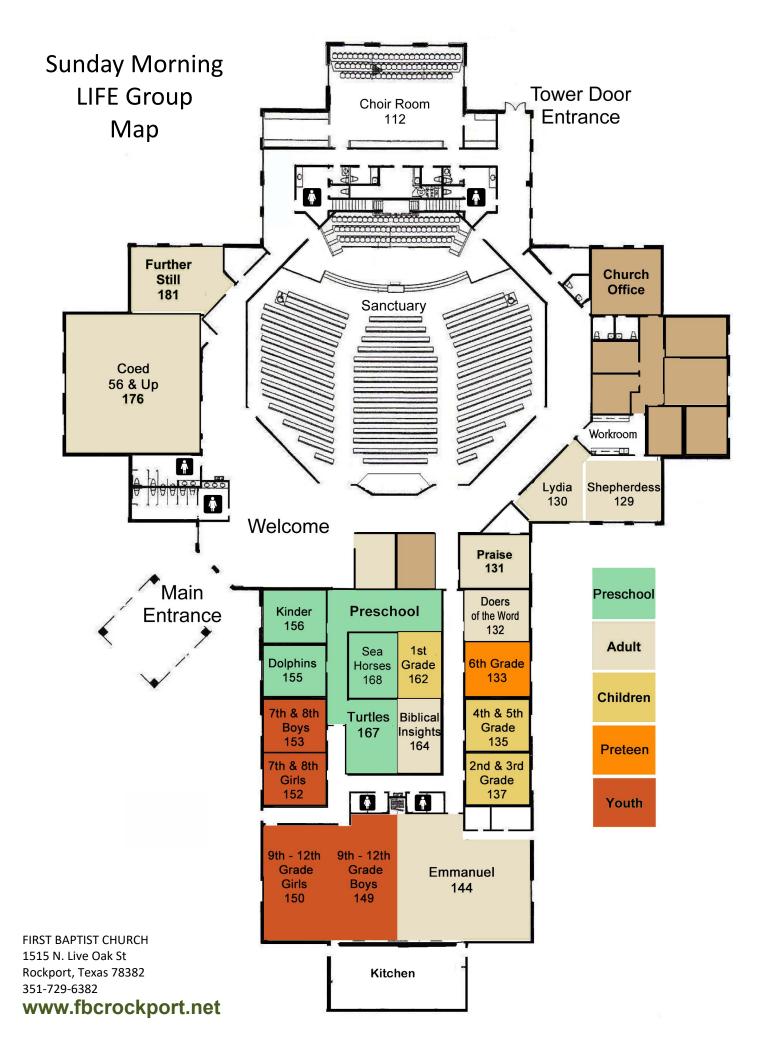

## Sunday Morning LIFE Groups

First Baptist Church, Rockport, Texas Scott Jones, Senior Pastor

Babies - 17 Months Old

167

## Adult LIFE Groups

Turtles

| Adult LIFE Groups            |                                      |                                                           |        |
|------------------------------|--------------------------------------|-----------------------------------------------------------|--------|
| Class                        | Teachers                             | Class Description                                         | Room   |
| Biblical Insights into Faith | Herman Green & Ray Balentine         |                                                           | 164    |
| Co-Ed 56&Up                  | Johnny Melton                        | A Bible study for senior believers.                       | 176    |
| Doers of the Word            | Marcie Peterson                      | Studying God's word and how to apply it.                  | 132    |
| Emmanuel                     | KC Kimbrough, Director               | Boomers studying the Word.                                | FH 145 |
| Further Still                | Vic & Marsha Rhoads                  | Studying through the Bible for all adults.                | 181    |
| Lydia (Ladies)               | Janis Scobee                         | Ladies studying the Word together.                        | 130    |
| Praise Class                 | Julie Lynch, Director                | For adults with youth, college, and young adult children. | 131    |
| Shepherdess (Ladies)         | Linda Bradley                        | A ladies' Bible study of senior believers.                | 129    |
| Youth LIFE Groups            |                                      |                                                           |        |
| Class                        | Teachers                             |                                                           | Room   |
| 9th & 12th Grade Girls       | Juleanna Fuller & Sarina Covarrubias |                                                           | FH 150 |
| 9th & 12th Grade Boys        | Wes Robbins & Dillon McCombs         |                                                           | FH 150 |
| 7th & 8th Grade Girls        | Anesheia Presley & Lea Gilliland     |                                                           | 152    |
| 7th & 8th Grade Boys         | Stratton Williams & Tim Perdue       |                                                           | 153    |
| Preteen LIFE Groups          |                                      |                                                           |        |
| Class                        | Teachers                             |                                                           | Room   |
| 6th Grade Boys & Girls       | Krystal Guerrero & Dina Hill         |                                                           | 133    |
| Children's LIFE Groups       |                                      |                                                           |        |
| Class                        | Teachers                             |                                                           | Room   |
| 4th & 5th Grade              | Jennifer Jenkins & Bonni Randall     |                                                           | 135    |
| 2nd & 3rd Grade              | Leslie Knight & Sandy Melton         |                                                           | 137    |
| 1st Grade                    | Kim Lawing & Carlos Goad             |                                                           | 162    |
| Preschool LIFE Groups        |                                      |                                                           |        |
| Class                        | Teachers                             |                                                           | Room   |
| Kindergarten                 | Laura Lanningham & Lisa McCoy        |                                                           | 156    |
| Dolphins                     | Sally Rowe & Rosilin Alaniz          | 3 & 4 Years Old as of September 1st                       | 155    |
| Seahorses                    | Laura Groseclose & Kelli Nesloney    | 18 Months - 2 Years Old                                   | 168    |
|                              |                                      |                                                           |        |

Jennifer Williams & Tori Thompson